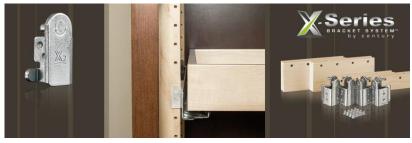

## **Industrial Tool & Supply**

X-Series Pilasters are available in two widths and include repeating holes for custom shelf placement.

X-Series Brackets provide quick and easy tool-free adjustability of shelves and drawer installation.

## Full Height Base Kit (narrow)

XB250NStandard Height Base Kit<br/>8 Brackets, 4 Pilaster 28" L x 1-1/4" W

X-Series Bracket design works with the most popular undermount & sidemount drawer slides systems including Blum, KV, Samet, and Selby.