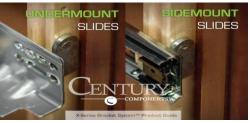

## Full Height Base Kit (narrow)

XB250NStandard Height Base Kit<br/>8 Brackets, 4 Pilaster 28" L x 1-1/4" W

X-Series Bracket design works with the most popular undermount & sidemount drawer slides systems including Blum, KV, Samet, and Selby.