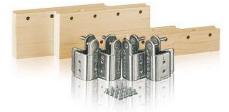

## All kits include pilasters, brackets, and screws

| XB250W             | <b>Full Height Base Kit (wide)</b><br>Standard Height Base Kit (WIDE)<br>8 Brackets, 4 Pilaster 28'' L x 2-1/2 | <u>2</u> " W                |
|--------------------|----------------------------------------------------------------------------------------------------------------|-----------------------------|
|                    |                                                                                                                | \$69.98                     |
|                    | Pantry Kits                                                                                                    |                             |
| XB550N<br>(narrow) | 20 Brackets, 4 Pilaster 60-3/4" L x                                                                            | 1-1/4" W<br><b>\$106.00</b> |
| XB550W<br>(wide)   | 20 Brackets, 4 Pilaster 60-3/4" L x                                                                            | 2-1/2" W<br><b>\$135.00</b> |
| XBONLY1            | X-Brackets<br>4 brackets, and screws for (1) she                                                               | lf<br><b>\$9.98</b>         |
| XBONLY50           | 200 brackets, and screws for 50 sl                                                                             | nelves<br><b>\$425.00</b>   |